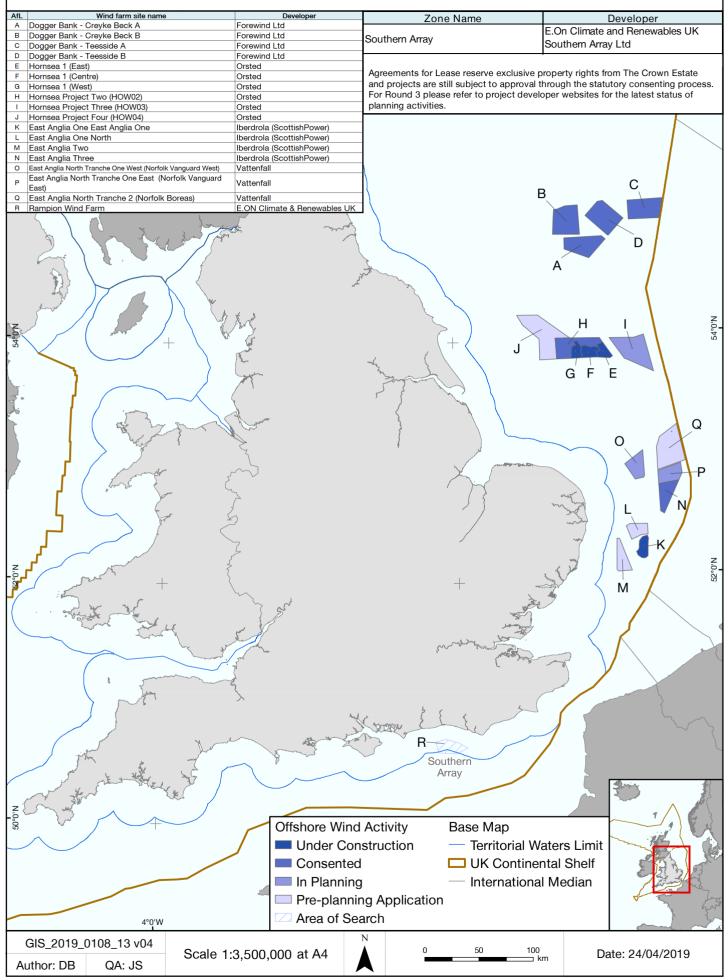

## **Round 3 Offshore Wind**

Positions shown relative to WGS 84. © Crown Copyright 2019, all rights reserved. Reproduction in whole or part is not permitted without prior consent of The Crown Estate. OceanWise Data: License No. EK001-20140411. Ordnance Survey Data: Licence No. 100019722, http://www.thecrownestate.co.uk/en-gb/ordnance-survey-licence/. Limits: Supplied by UKHO. Not to be used for Navigation. International Medians: Created from UKHO and European Environment Agency data.