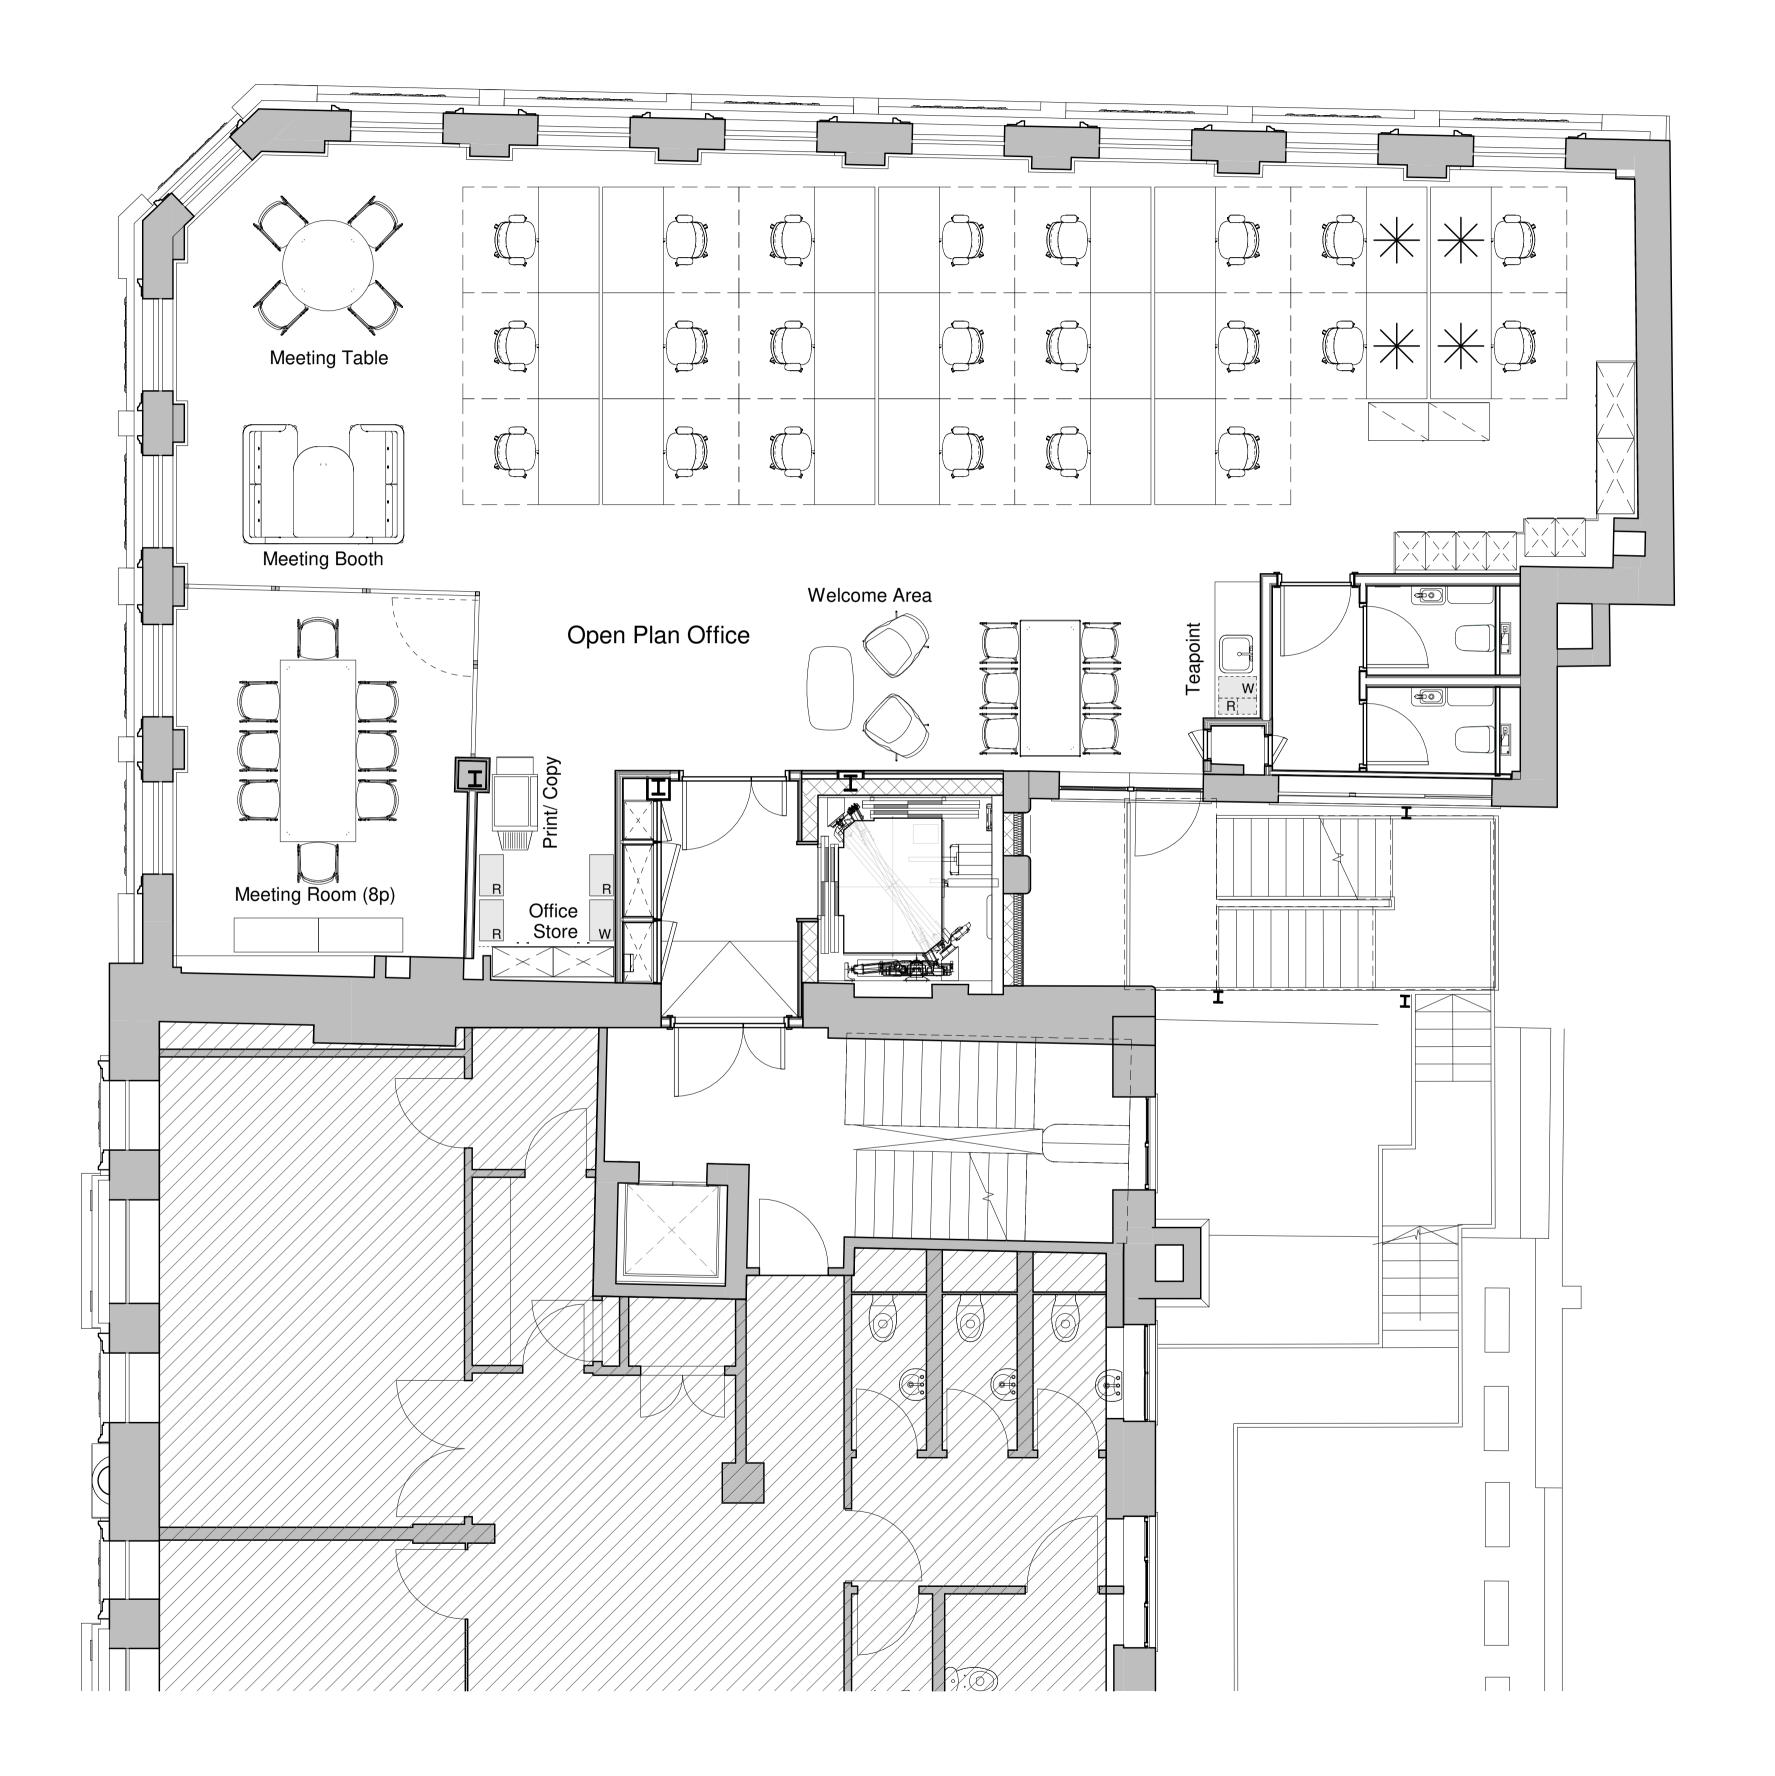

1 Second Floor Furniture Layout

- 22 no. open plan desks 1 no. 8p meeting room
- 1 no. 4p meeting booth 1 no. 4p meeting table
- 1 no. waiting area
- 1 no. staff teapoint 1 no. staff breakout

12 linear m of storage 6 no. 4-high lockers: 24 no. total lockers 1 no. Coats stand

## **LEGEND:**

Sit-stand desk

4-high locker unit

3-high storage unit

5-high storage unit

**Rev Description** 

FOR INFORMATION

The Crown Estate

12 Little Portland Street

Proposed Second Floor FF&E Layout

| Scale       | Drawn          | Date     | Checked  |
|-------------|----------------|----------|----------|
| 1:50        | NA             | 26/05/20 | JMH      |
| Project no. | Drg            |          | Revision |
| 14989       | A - (72) - 502 |          |          |