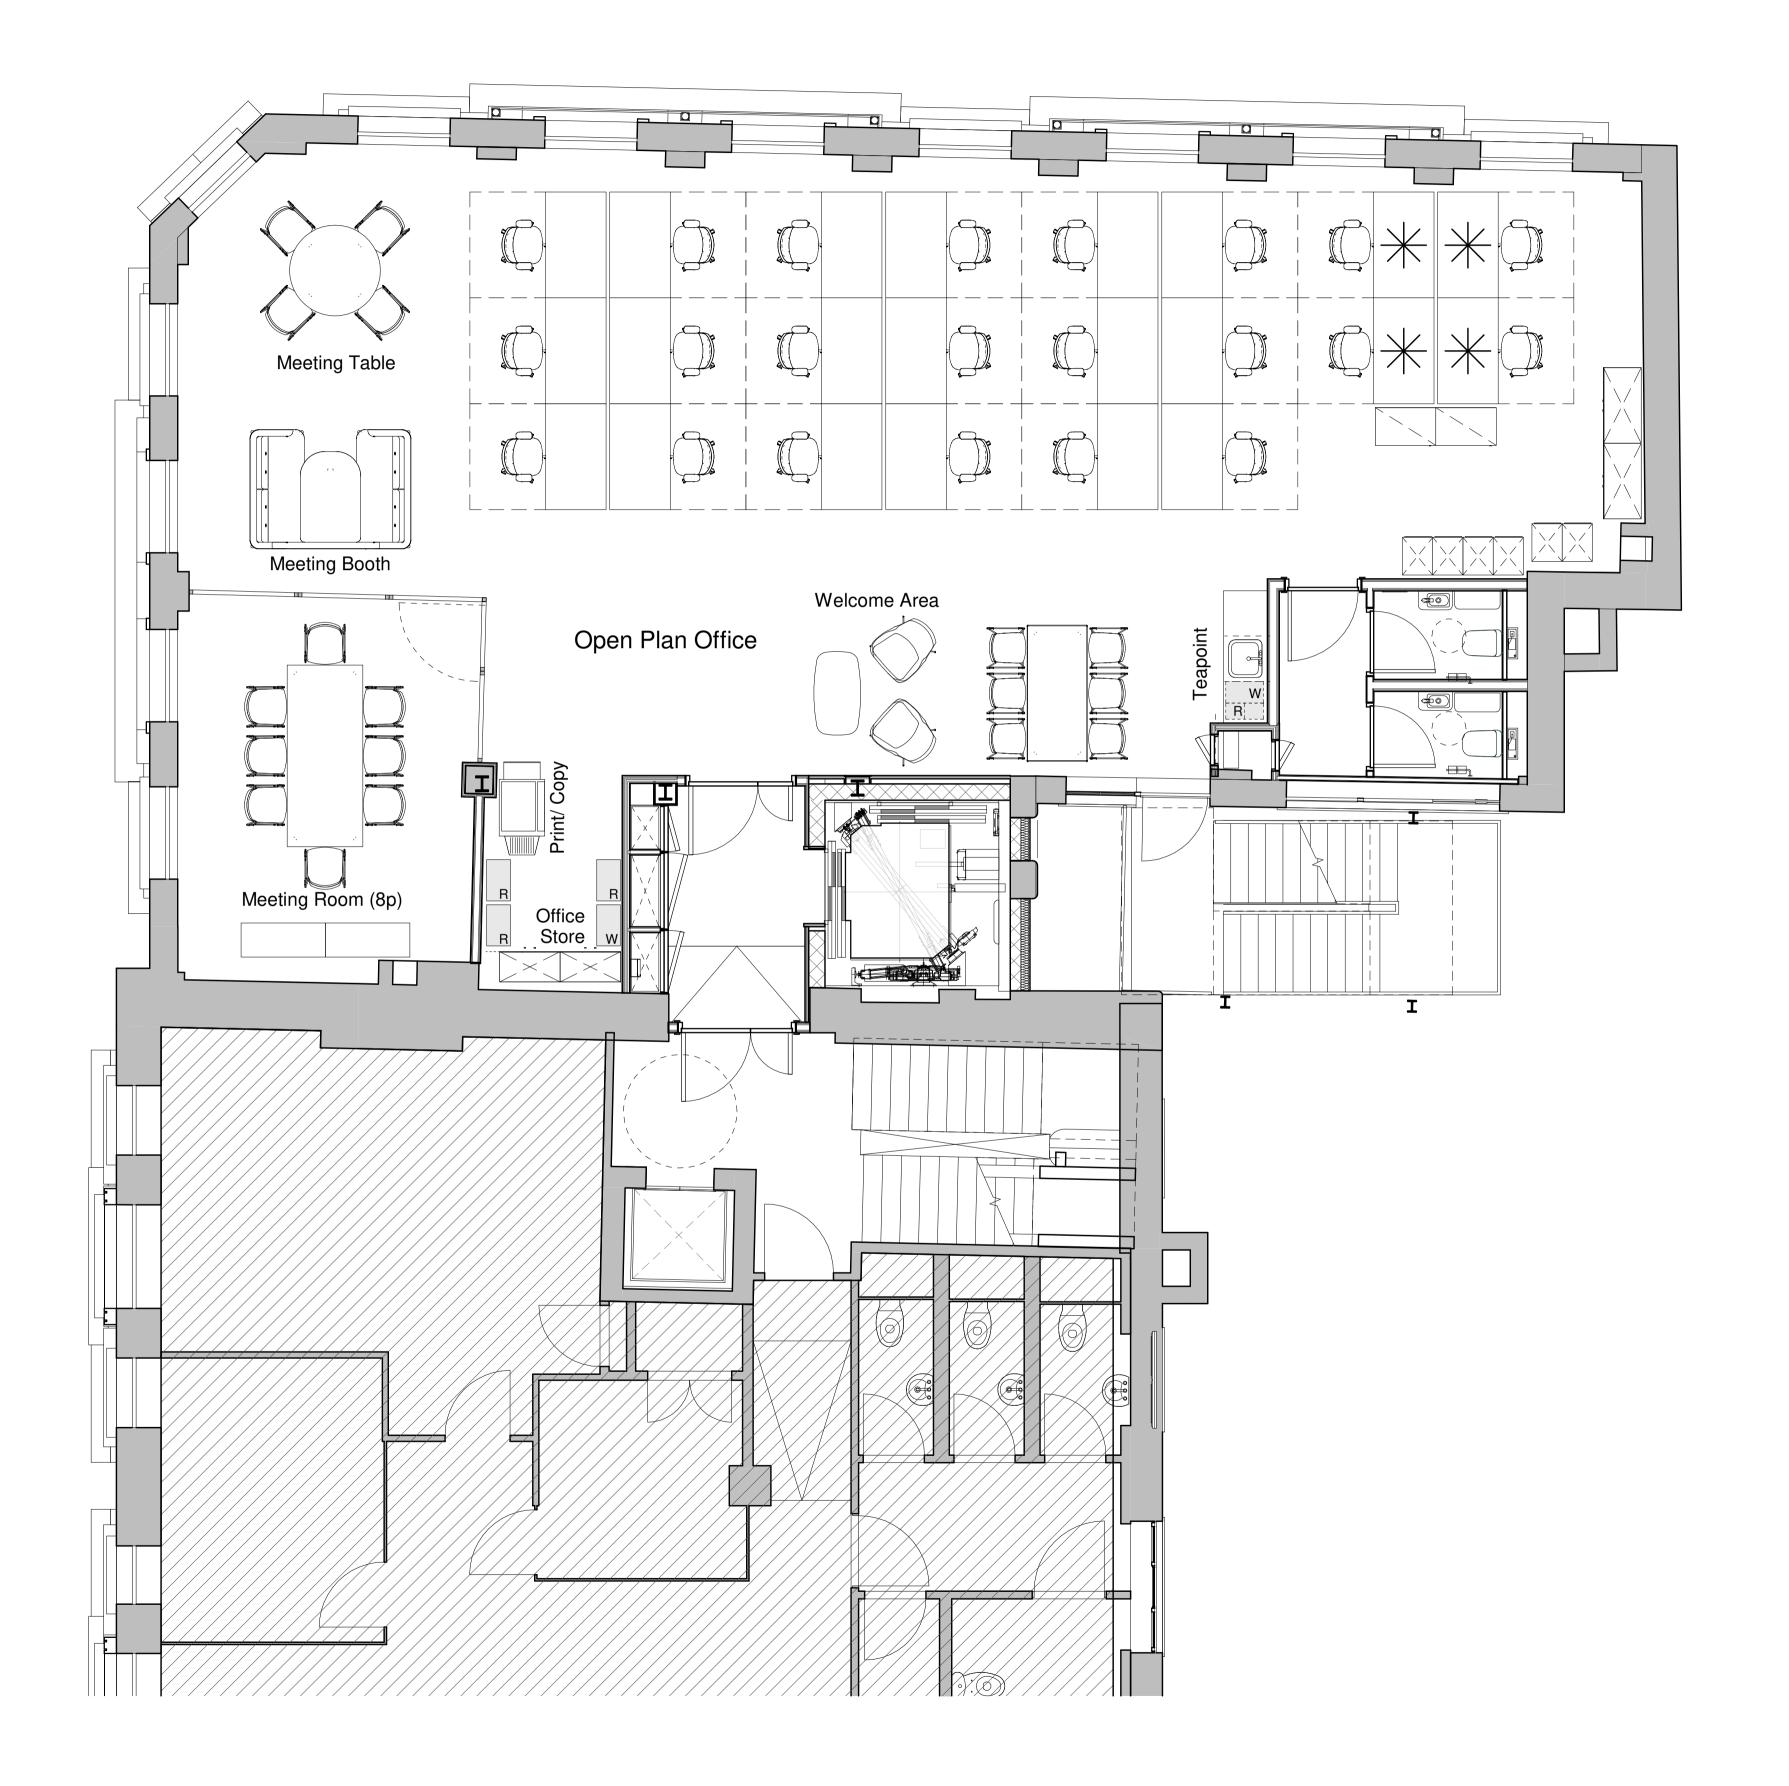

1 Third Floor Furniture Layout

22 no. open plan desks 1 no. 8p meeting room

1 no. 4p meeting booth 1 no. 4p meeting table

1 no. waiting area

1 no. staff teapoint 1 no. staff breakout

12 linear m of storage 6 no. 4-high lockers: 24 no. total lockers 1 no. Coats stand Under-sink waste bin

## **LEGEND:**

Sit-stand desk

4-high locker unit

3-high storage unit

5-high storage unit

Rev Description

FOR INFORMATION

The Crown Estate