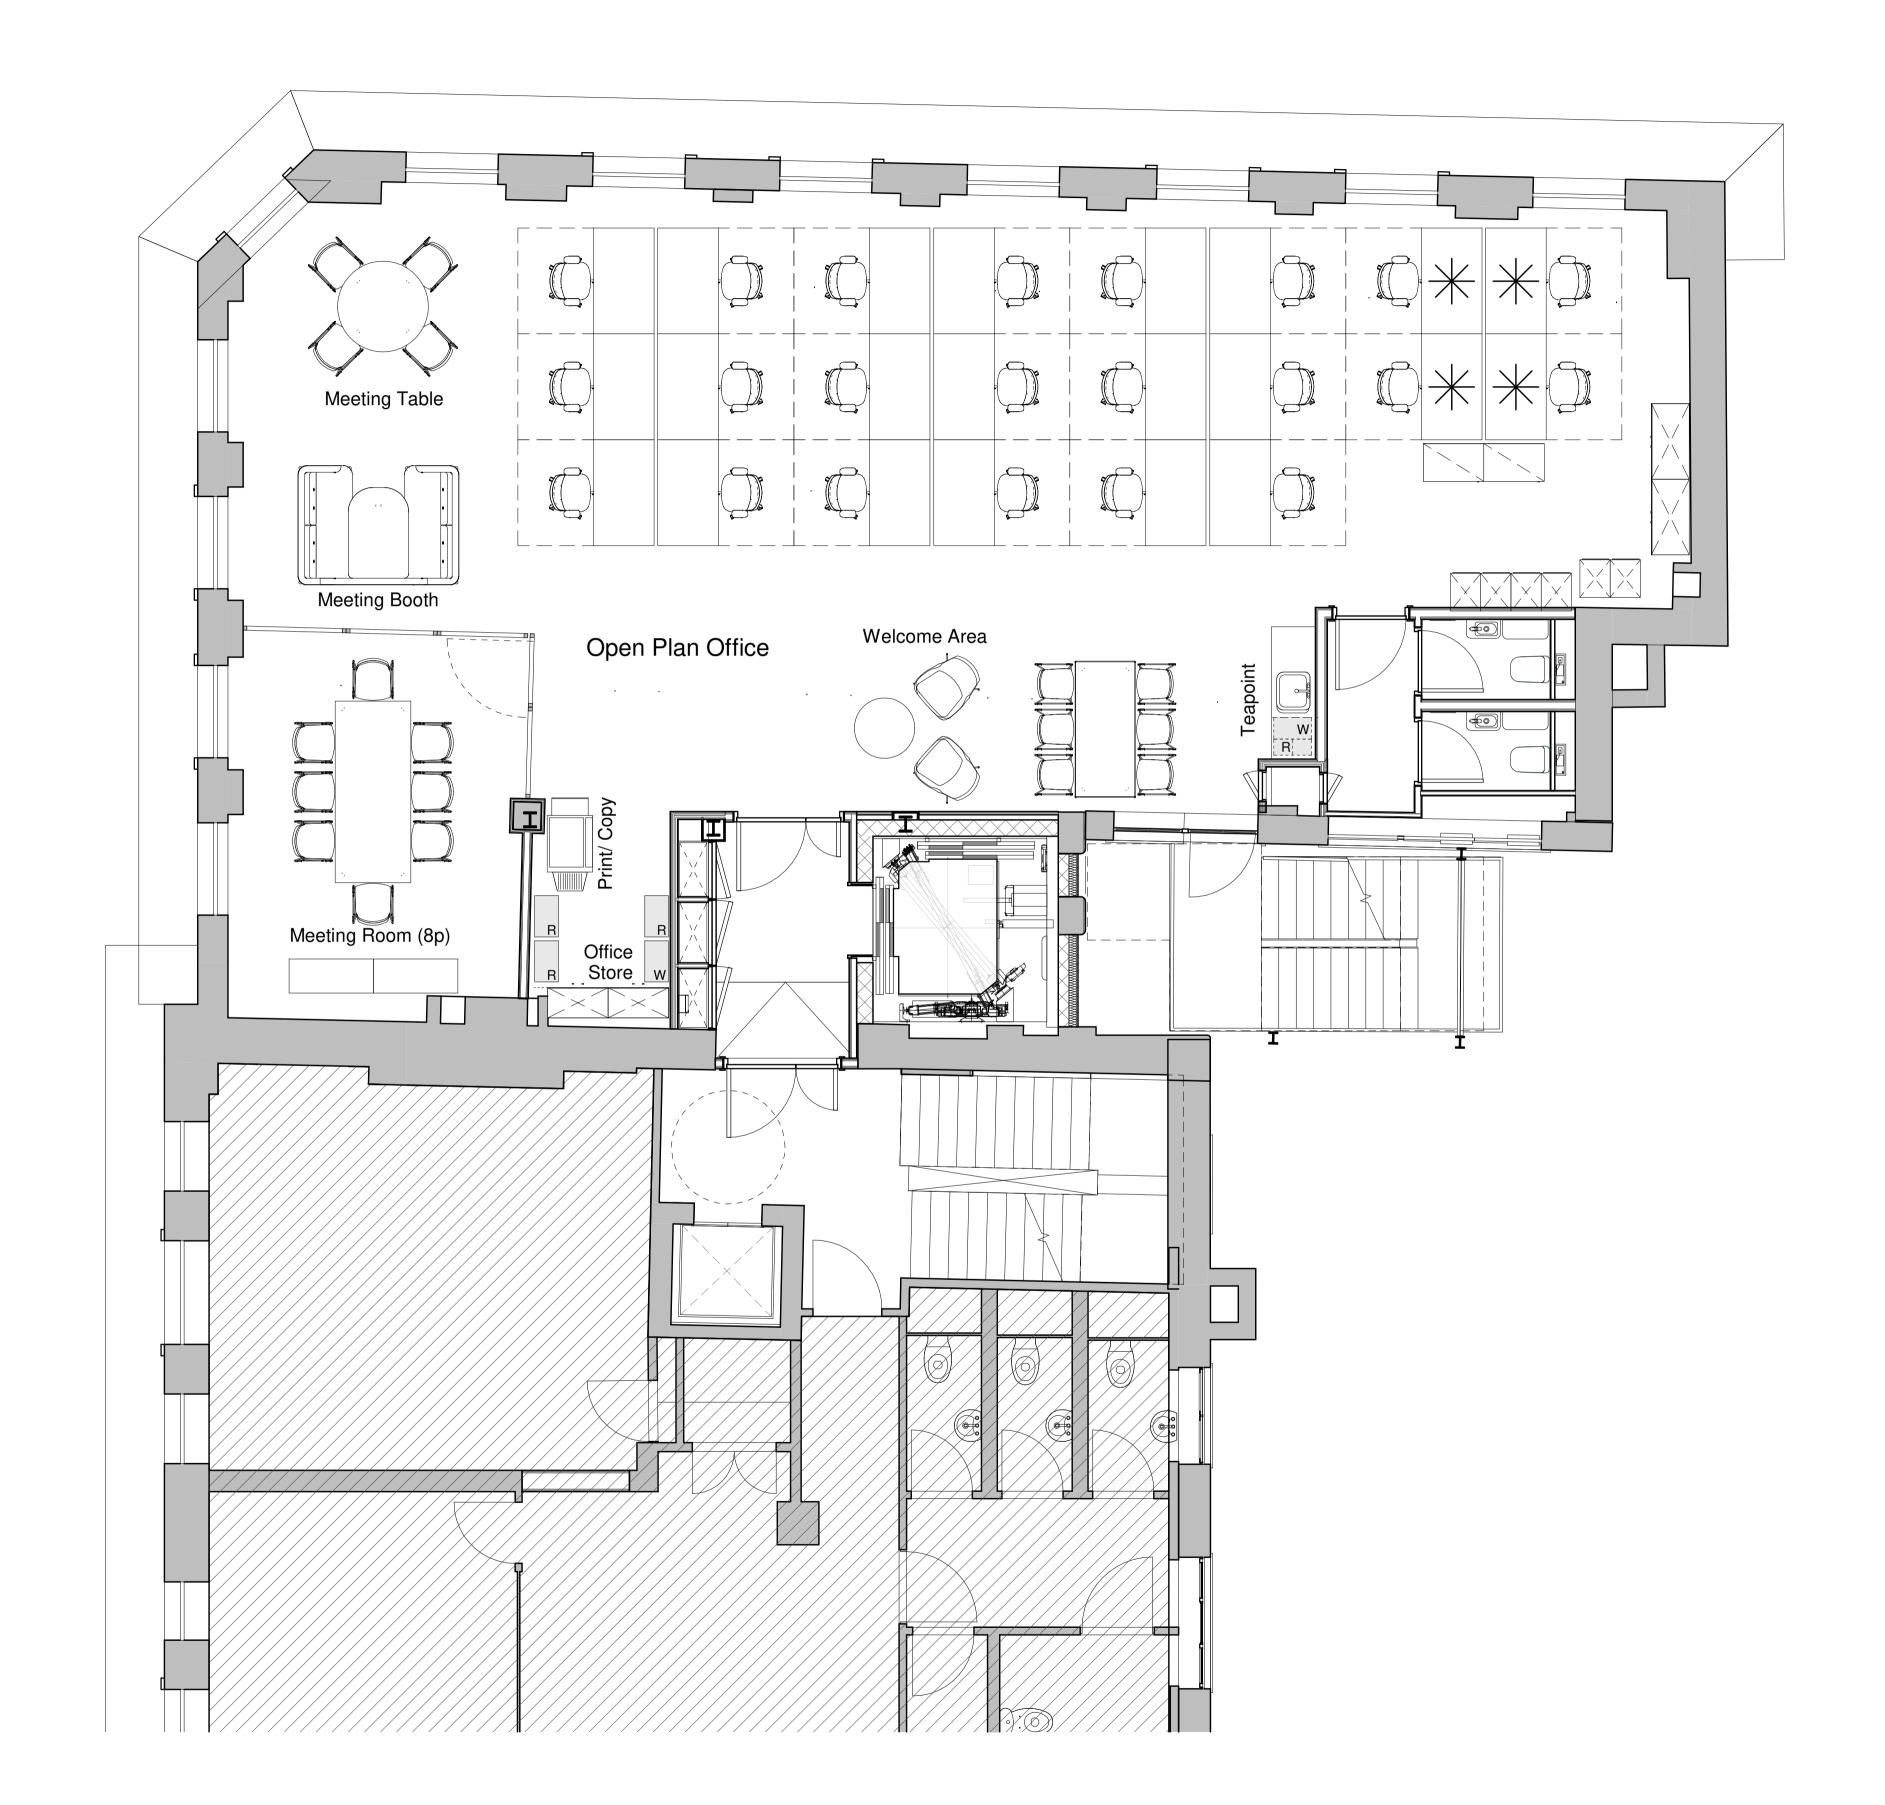

1 Fourth Floor Furniture Layout

## 22 no. open plan desks 1 no. 8p meeting room

- 1 no. 4p meeting booth
- 1 no. 4p meeting table
- 1 no. waiting area
- 1 no. staff teapoint
- 1 no. staff breakout

12 linear m of storage 6 no. 4-high lockers: 24 no. total lockers

1 no. Coats stand Under-sink waste bin

## **LEGEND:**

Sit-stand desk

4-high locker unit

3-high storage unit

5-high storage unit

Rev Description

FOR INFORMATION

The Crown Estate

12 Little Portland Street

Proposed Fourth Floor FF&E Layout

| Scale       | Drawn          | Date     | Checke  |
|-------------|----------------|----------|---------|
| 1:50        | NA             | 26/05/20 | JMI     |
| Project no. | Drg            |          | Revisio |
| 14989       | A - (72) - 504 |          |         |