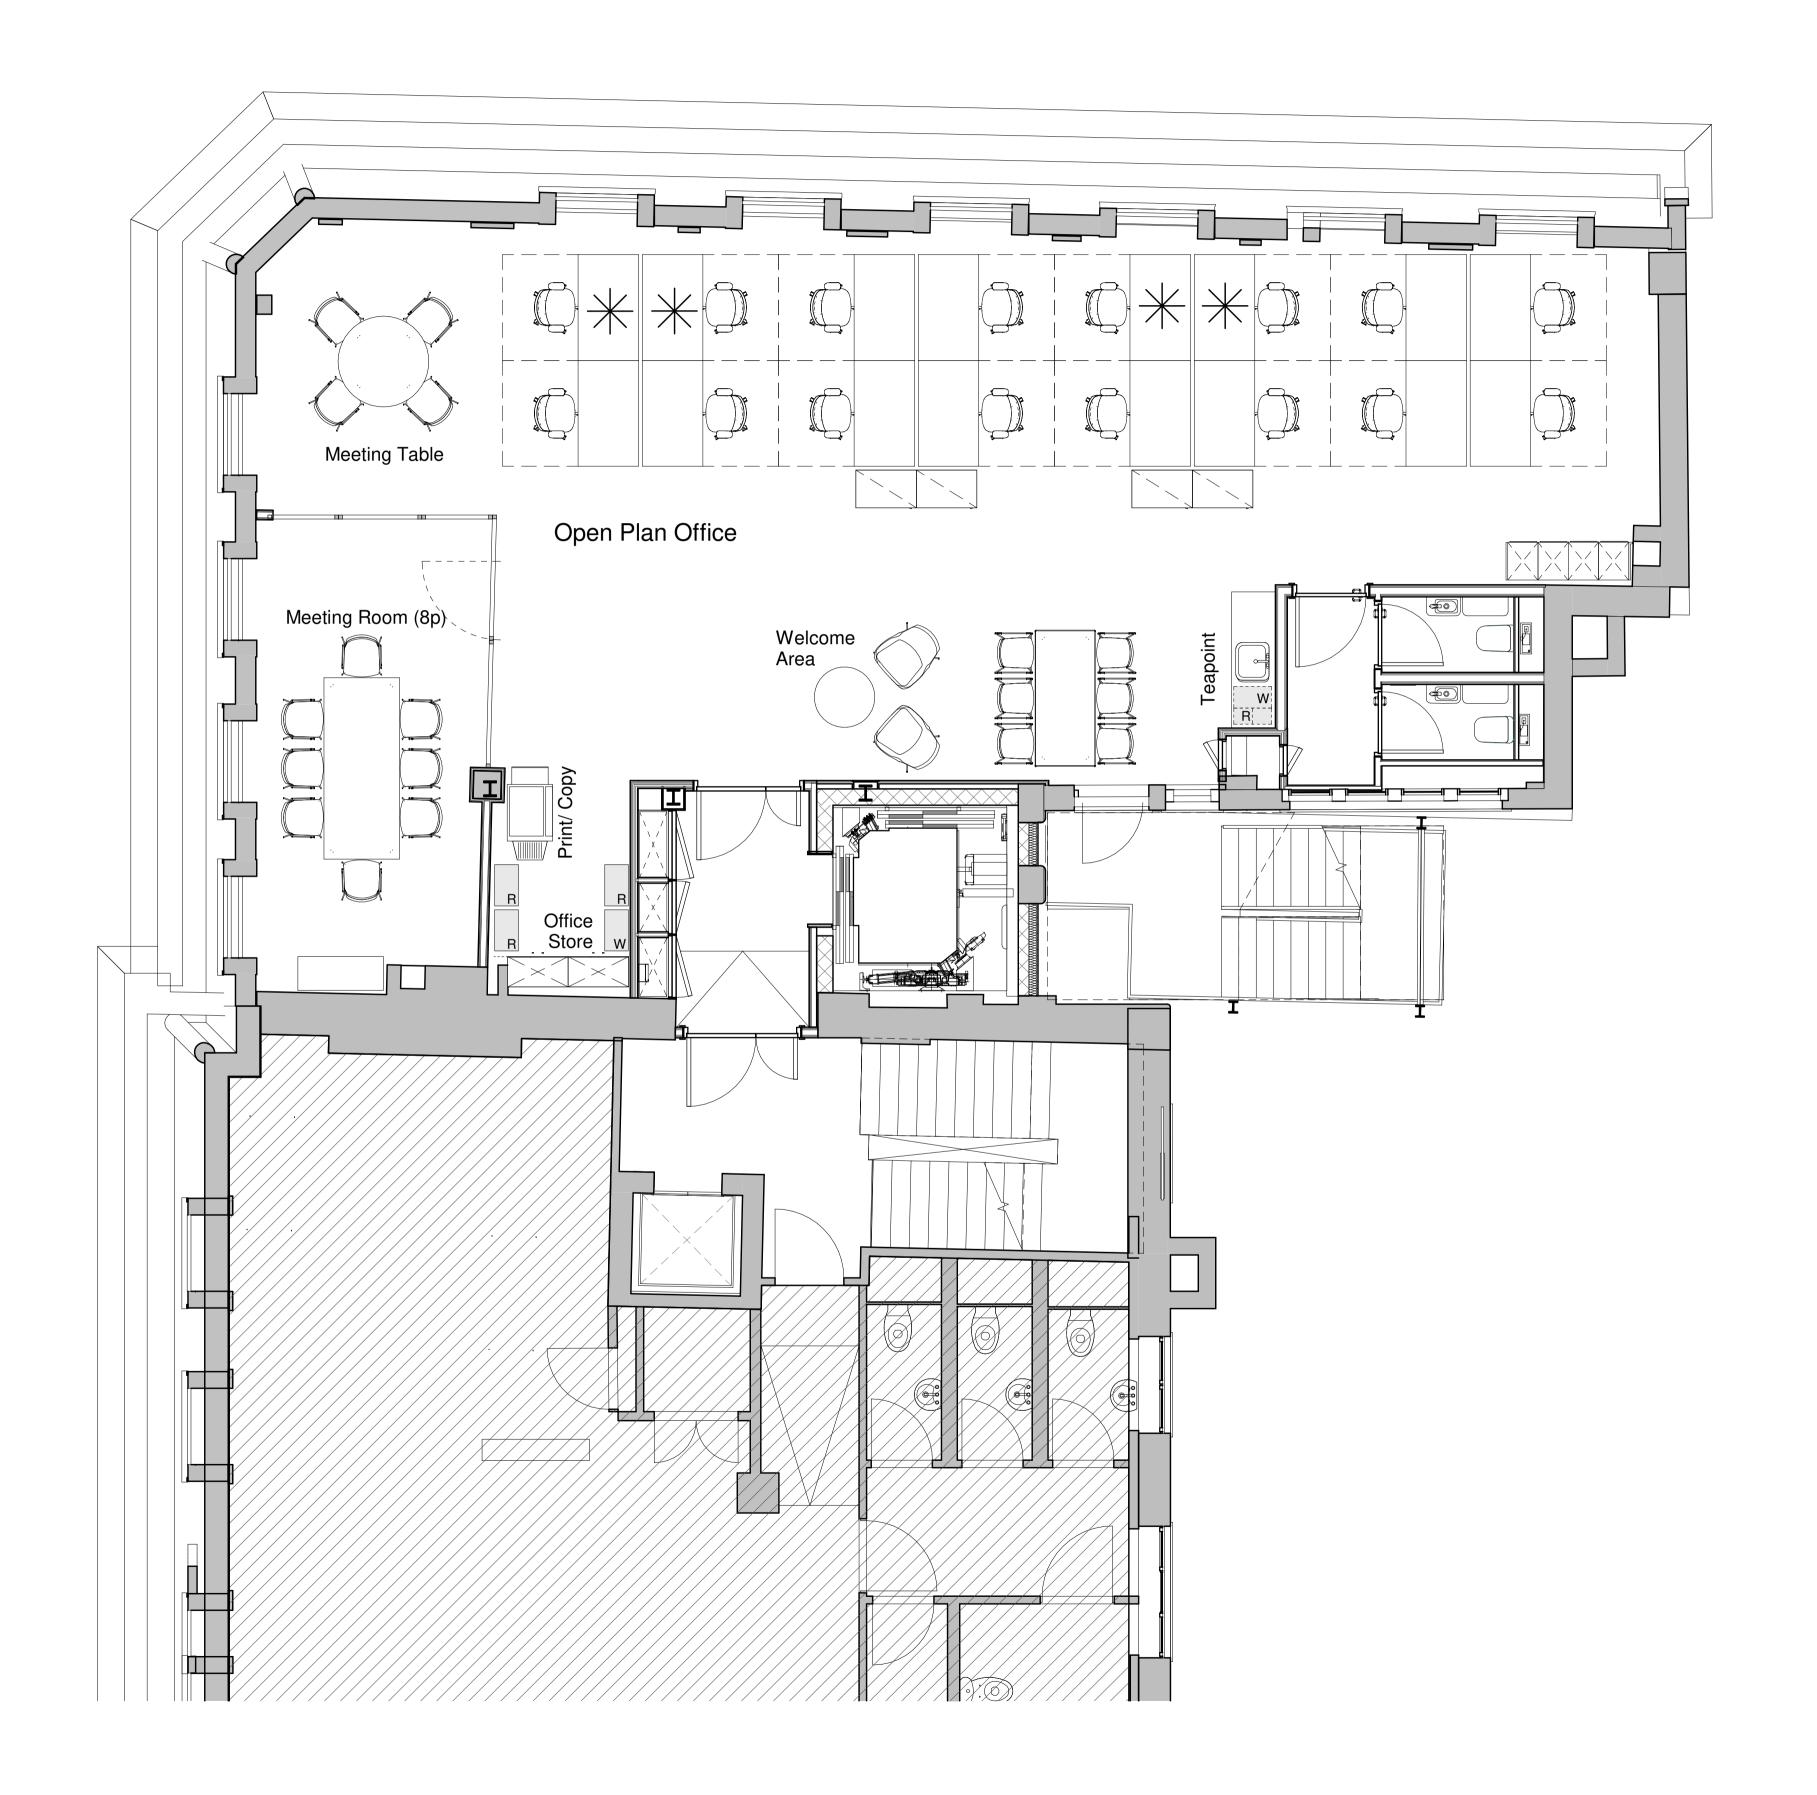

1 Fifth Floor Furniture Layout

16 no. open plan desks 1 no. 8p meeting room

1 no. 4p meeting table

1 no. waiting area 1 no. staff teapoint

1 no. staff breakout

8 linear m of storage

4 no. 4-high lockers: 16 no. total lockers

1 no. Coats stand

## **LEGEND:**

Sit-stand desk

4-high locker unit

3-high storage unit

5-high storage unit

**Rev Description** 

FOR INFORMATION

The Crown Estate

12 Little Portland Street

Proposed Fifth Floor FF&E Layout

| Scale       | Drawn          | Date     | Chec  |
|-------------|----------------|----------|-------|
| 1:50        | NA             | 26/05/20 | JN    |
| Project no. | Drg            |          | Revis |
| 14989       | A - (72) - 505 |          |       |