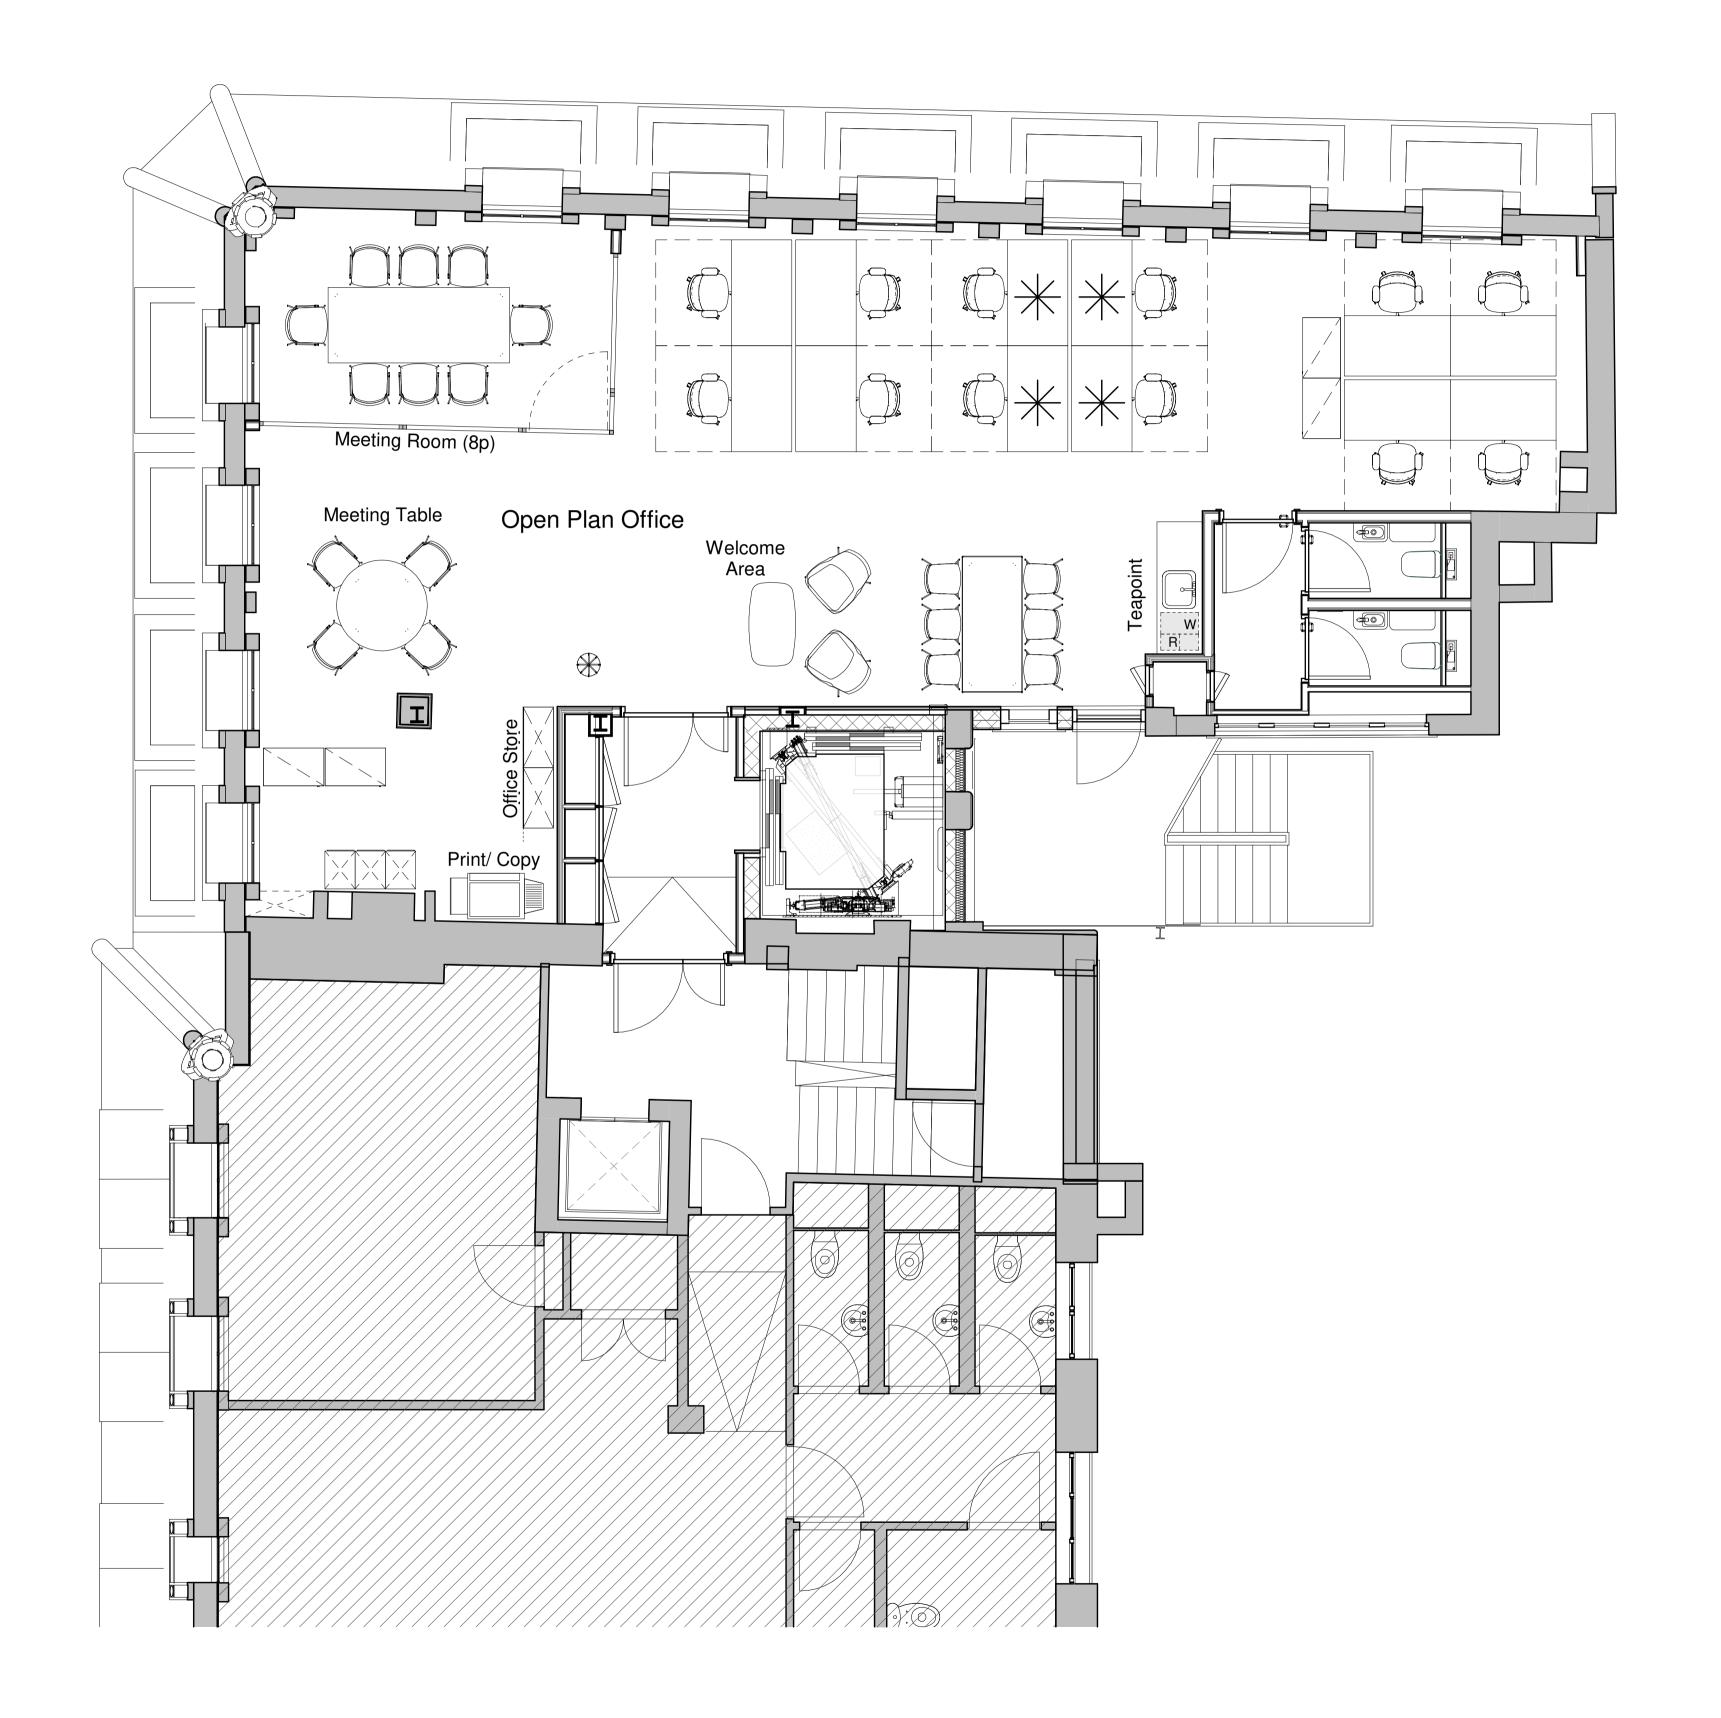

1 Sixth Floor Furniture Layout

12 no. open plan desks 1 no. 8p meeting room 1 no. 4p meeting Table 1 no. waiting area

1 no. staff teapoint 1 no. staff breakout

8 linear m of storage 3 no. 4-high lockers: 12 no. total lockers

1 no. Coat stand

Under-sink waste bin

## **LEGEND:**

Sit-stand desk

4-high locker unit

3-high storage unit

5-high storage unit

**Rev Description** 

FOR INFORMATION

The Crown Estate

12 Little Portland Street

Proposed Sixth Floor FF&E Layout

| Scale      | Drawn | Date     | Che  |
|------------|-------|----------|------|
| 1:50       | NA    | 26/05/20 | JI   |
| Project no | Dra   |          | Povi |